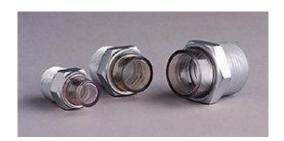

## 3D PLASTIC POLYMER LENS VIEWPORTS

## **DESCRIPTION:**

To resist corrosion, these viewports are offered in zinc plated steel. The lenses can be removed in the field for cleaning, rather than purchasing and installing a new viewport. Extended lens design simplifies liquid viewing, especially on small sizes.

## **FEATURES:**

- Extended design simplifies liquid viewing, especially on small sizes.
- Straight protruding lens reduces distortion created by dome lenses.
- Removable lens allows for cleaning and servicing.
- Plated steel or brass bodies.
- Engineered polymer lens for long life.