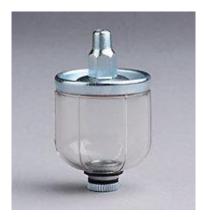

## SUMP BOTTLES

## **DESCRIPTION:**

Trico sump bottles are used as collection chambers on bearing housings and other oil sump applications. They collect water and contaminants, and have a drain plug for easy inspection and removal of fluids.

## FEATURES:

- Easy open/close drain valve.
- Plastic reservoirs have reinforcing ribs for long life and impact resistance.
- Copper brazing of all steel connections provides long life and leak proof design.
- Zinc plating resists corrosion.